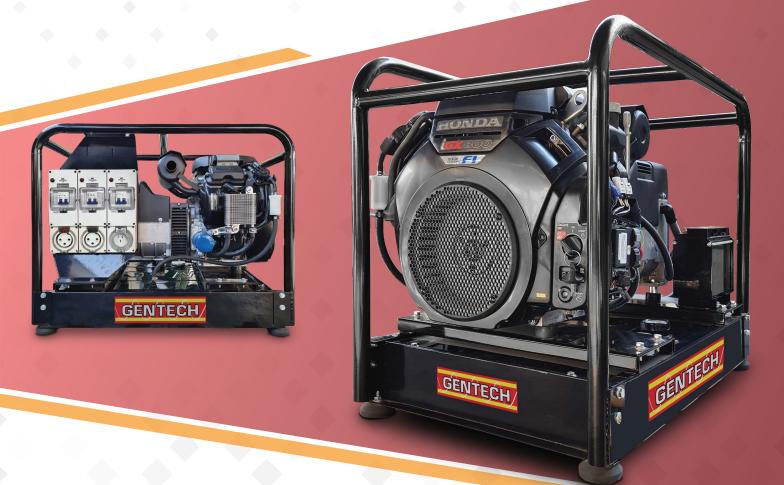

## **TECHNICAL SPECIFICATIONS**

Power Rating: Alternator Rating: Engine Model: Phase: Starting System: Fuel Tank Capacity: Noise Level @ 7m: Outlets:

Volts: Fuel Consumption: Operation Hours: Fuel Type: Dimensions (L x W x H): Weight: 20 kVA 20kVA Honda iGX800 Fuel Injected 1 phase Electric 34 L 75 dBA 2 x 32 Amp 3 Pin with Circuit Breaker 1 x 15 Amp 3 Pin with Circuit Breaker 230 V 6.88 L/Hr @ 80% Load 6.15 hrs @ 80% Load 6.15 hrs @ 80% Load Petrol 880 x 550 x 710 mm 160 kg

## If you're in need of serious power for large power tools or backing up your house, then look no further!

With EFI (**Electronic Fuel Injection**) for maximum fuel efficiency, enhanced reliability and improved start up.

This massive generator comes standard with **long** range fuel tank, battery, centre point lift, 2 x 32 Amp and 1 x 15 Amp outlets with circuit breaker.

Specifications and product availability subject to variation without notice.